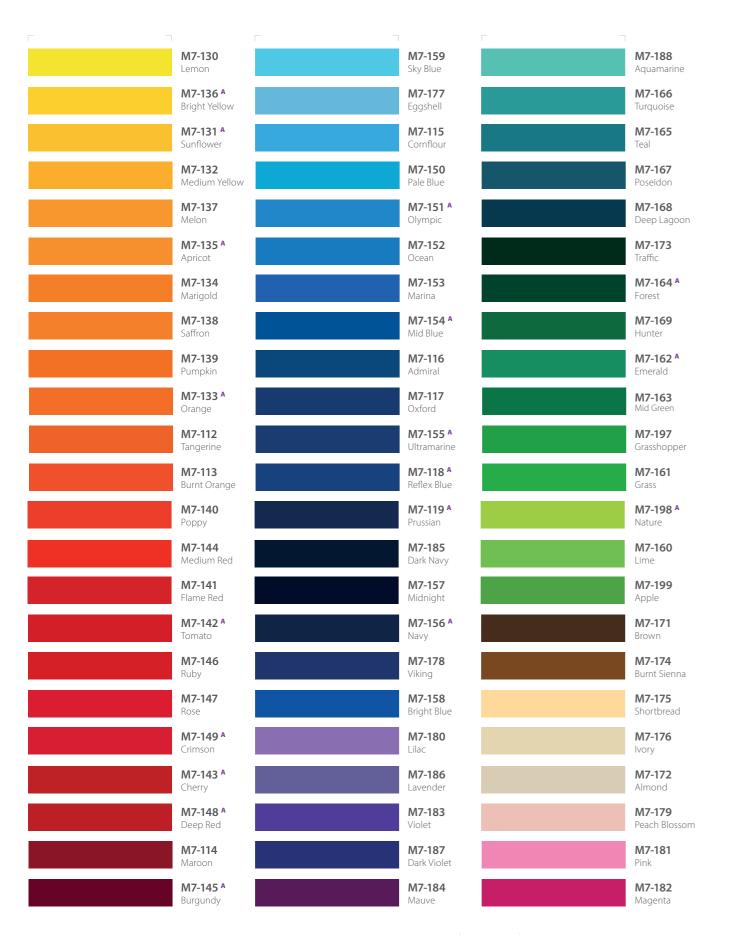

# Metamark 7 Series High Performance Calendered Sign Vinyl

| <b>M7-105</b><br>Clear                 |
|----------------------------------------|
| M7-101M AH<br>White Matt               |
| M7-100 AH<br>White Gloss               |
| M7-109 <sup>A</sup><br>Chiltern White  |
| M7-122 A Pale Grey                     |
| M7-121 <sup>A</sup><br>Light Grey      |
| M7-123<br>Medium Grey                  |
| M7-120<br>Pewter                       |
| <b>M7-127</b> Ash Grey                 |
| <b>M7-124 A</b> Dark Grey              |
| M7-125 AH<br>Nimbus Grey               |
| M7-128<br>Shadow                       |
| M7-126<br>Storm Grey                   |
| M7-111M A H<br>Black Matt              |
| M7-110 AH<br>Black Gloss               |
|                                        |
| <b>M7-194 <sup>A</sup></b> Steel       |
| M7-195 A<br>Aluminium                  |
| <b>M7-190 <sup>A</sup></b> Silver      |
| M7-193M <sup>A</sup><br>Gunmetal       |
| M7-192 A<br>Charcoal                   |
| <b>M7-196 <sup>A</sup></b><br>Graphite |
| <b>M7-191 <sup>A</sup></b><br>Gold     |

A Indicates colour available with the optional MetaScape adhesive system. Please specify at point of ordering.

<sup>&</sup>quot;Indicates colour available with the optional High Tack adhesive system. Please specify at point of ordering.